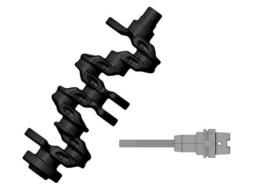

# **MACHINES FOR CRANKSHAFT MACHINING**

////

#### Machining Scope

- Deep Drilling of Oil Channels
- Weight Reduction Hole Drilling
- ▶ End Face Machining