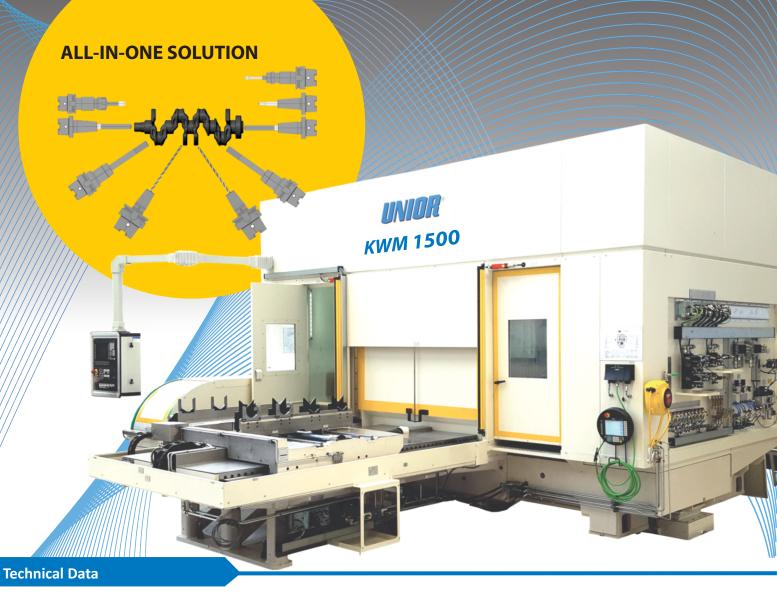

#### **ONE DESIGN**

- Deep Hole Drilling - Weight Reduction Hole Drilling
- End Face Machining

## KWM is a high-tech machining center for highly productive and high performance manufactoring. The repeatedly improved modular design with practically tested and sturdy components guarantees

#### Machine Size

- KWM 700 for Automotive Crankshaft Machining
- KWM 1500 for Commercial Vehicle Crankshaft
- KWM 2500/3000 for Crankshafts up to 3m

outstanding stability, constant long-term precision, high availability and a high productivity.