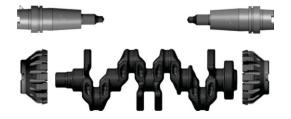

# **MACHINES FOR CRANKSHAFT MACHINING**

////

#### **ONE DESIGN**

- Deep Hole Drilling - Weight Reduction Hole Drilling
- End Face Machining