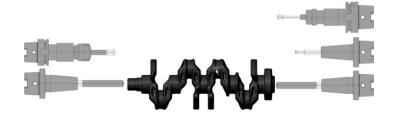

#### **Base Machine**

- ▶ 2-Spindle 5-Axis Machine
- ▶ 2x2 Spindle Design
- =>Tool Change <1s

#### Machining Scope

- Deep Drilling of Oil Channels
- Weight Reduction Hole Drilling
- ▶ End Face Machining