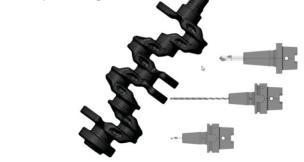

#### **Face Milling and Centering**

- Turret / MSH Design
- Geometrical / Weight Centering
- Dry Machining / MQL

### **Deep Drilling of Oil Channels**

- ▶ 2/3 Spindle Design
- MQL/Oil/Emulsion Machining
- ▶ 3/4 Step Drilling Process

#### **ONE DESIGN**

- Deep Hole Drilling - Weight Reduction Hole Drilling
- End Face Machining

#### **Weight Reduction Hole Drilling**

- ▶ 2/3 Spindle Design
- ▶ MQL/Oil/Emulsion Machining

### **End Face Machining**

- ▶ 2 Spindle Design
- MQL/Emulsion/Oil Machining
- Option: Adjustable Spindle X, Y Position
- Option: IOSS + Needle Bearing Hole